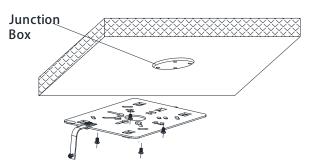

# Warning: Turn off the power before installation

1. Loosen the screw to take off the mounting Plate from the lamp.

2. Lock the Mounting plate on the embedded Junction box.

3. Hang the lamp on the ring so as to connect Wire with terminal caps.

4. Hook up lamp on the mounting plate and Secure the screw, Installation completed.