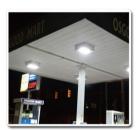

#### **LED Canopy light**

Ideal for indoor or half outdoor lighting, like indoor parking, gas stations, Stairwells, Passageway's, Toll booth's, waiting rooms, etc.

IP65 Waterproof, perfect for any Damp or Wet Locations. Resists Rust, Corrosion, Cracking and any Electrical Shocks or Fires due to Moisture.

corporate & office, education, government, healthcare industrial & warehouse, municipal, parking, petroleum & convenience stores, recreation & public venues, restaurants & hospitality, retail & grocery.