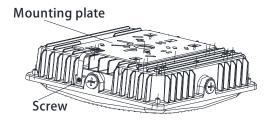

# Warning: Turn off the power before installation

1. Loosen the screw to take off the mounting Plate from the lamp.

2. Lock the Mounting plate on the embedded Junction box.

3. Hang the lamp on the ring so as to connect Wire with terminal caps.

4. Hook up lamp on the mounting plate and Secure the screw, Installation completed.