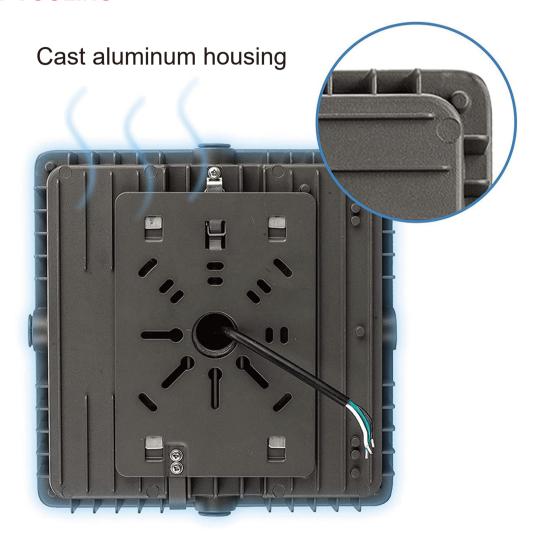

### **PERFECT COOLING**

#### **Features**

PC Cover milky&transparent
Working temperature(F):-30° F to 130°F
High output 140LM/W SMD3030 Chips
Sturdy Die-Cast Aluminum Housing
Cast aluminum thermal management for optimal heat sinking
Protective powder coating for lasting appearance.
Reflective lens design to optimize lighting efficiency and minimize glare
IP65 rating for outdoor use.
Instant start, no noise, no flickering.
Mounts to standard junction boxes
The super thin appearance design conforms to modern aesthetic;
Suitable for recessed or surface mounted installation
Top quality with 5 years warranty.