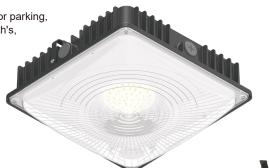

#### **LED Canopy light**

Ideal for indoor or half outdoor lighting, like indoor parking, gas stations, Stairwells, Passageway's, Toll booth's, waiting rooms, etc.

IP65 Waterproof, perfect for any Damp or Wet Locations. Resists Rust, Corrosion, Cracking and any Electrical Shocks or Fires due to Moisture.

#### **Features**

PC Cover milky&transparent
Working temperature(F):-30° F to 130°F
High output 140LM/W SMD3030 Chips
Sturdy Die-Cast Aluminum Housing
Cast aluminum thermal management for optimal heat sinking
Protective powder coating for lasting appearance.
Reflective lens design to optimize lighting efficiency and minimize glare
IP65 rating for outdoor use.
Instant start, no noise, no flickering.
Mounts to standard junction boxes
The super thin appearance design conforms to modern aesthetic;
Suitable for recessed or surface mounted installation
Top quality with 5 years warranty.