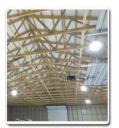

| 70W    | 9800Lm |               |                        | Power Factor(%)<br>>90            |                | DW 5000K<br>CW 5700K |                       |

#### **LED CANOPY LIGHT**

### **Installation Instructions**

**Ceiling Installation** 



# Warning: Turn off the power before installation



1. Loosen the screw to take off the mounting Plate from the lamp.



2. Lock the Mounting plate on the embedded Junction box.



3. Hang the lamp on the ring so as to connect Wire with terminal caps.



4. Hook up lamp on the mounting plate and Secure the screw, Installation completed.

### LED LIGHTS MANUFACTURER

### **LED CANOPY LIGHT**



### **LED CANOPY LIGHT**

### **PERFECT COOLING**



### **LED CANOPY LIGHT**

## **Packaging**



### **Dimension**



## **Applications**