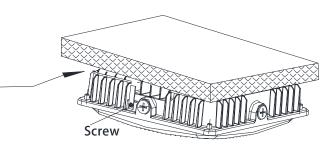

4. Hook up lamp on the mounting plate and Secure the screw, Installation completed.