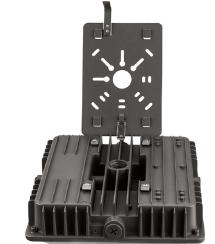

# Warning: Turn off the power before installation

1. Loosen the screw to take off the mounting Plate from the lamp.

2. Lock the Mounting plate on the embedded Junction box.

3. Hang the lamp on the ring so as to connect Wire with terminal caps.

4. Hook up lamp on the mounting plate and Secure the screw, Installation completed.