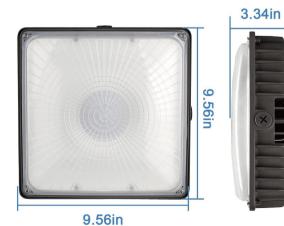

000K | CRI≥80                |
| 70W    | 9800Lm |               |                        | Power Factor(%)<br>>90            |                | DW 5000K<br>CW 5700K |                       |

#### **LED CANOPY LIGHT**

### **Installation Instructions**

**Ceiling Installation** 



# Warning: Turn off the power before installation



1. Loosen the screw to take off the mounting Plate from the lamp.



2. Lock the Mounting plate on the embedded Junction box.



3. Hang the lamp on the ring so as to connect Wire with terminal caps.



4. Hook up lamp on the mounting plate and Secure the screw, Installation completed.

### LED LIGHTS MANUFACTURER

### **LED CANOPY LIGHT**



### **LED CANOPY LIGHT**

### **PERFECT COOLING**



### **LED CANOPY LIGHT**

## **Packaging**



### **Dimension**



## **Applications**