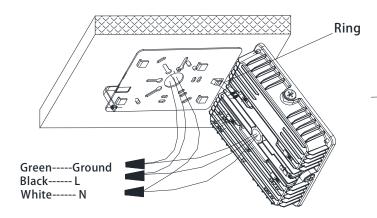

# Warning: Turn off the power before installation

1. Loosen the screw to take off the mounting Plate from the lamp.

2. Lock the Mounting plate on the embedded Junction box.

3. Hang the lamp on the ring so as to connect Wire with terminal caps.

4. Hook up lamp on the mounting plate and Secure the screw, Installation completed.