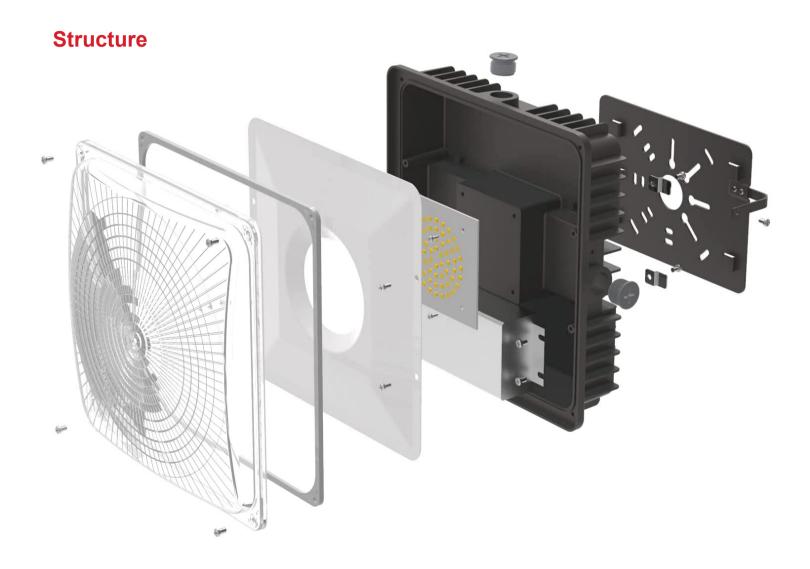

#### **Features**

PC Cover milky&transparent
Working temperature(F):-30° F to 130°F
High output 140LM/W SMD3030 Chips
Sturdy Die-Cast Aluminum Housing
Cast aluminum thermal management for optimal heat sinking
Protective powder coating for lasting appearance.
Reflective lens design to optimize lighting efficiency and minimize glare
IP65 rating for outdoor use.
Instant start, no noise, no flickering.
Mounts to standard junction boxes
The super thin appearance design conforms to modern aesthetic;
Suitable for recessed or surface mounted installation
Top quality with 5 years warranty.